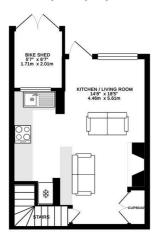

## 7 Argie Road, Leeds, West Yorkshire, LS4 2RD

AVAILABLE 4th March 2025

A fully furnished, two double bedroom house with a spare room/office and enclosed front yard.

Set out over three floors, this generously proportioned house comprises a modern, open plan kitchen living room with a breakfast bar and a feature brick fire surround. The two bedrooms also include attractive exposed brick wall features, whilst the added study or guest room makes this an ideal home for either students or professionals looking to work from home.

- Bike Shed
- Office/Study
- On Street Parking
- Close to Supermarket
- Close to Transport
- Fully Furnished

## £1,050 Per month

GROUND FLOOR 286 sq. ft. ( 26.6 sq. m. )

1ST FLOOR 249 sq. ft. ( 23.2 sq. m. )

2ND FLOOR 250 sq. ft. ( 23.3 sq. m. )

TOTAL FLOOR AREA: 786 sq. ft. (73.0 sq. m.) approx.

Whilst every attempt has been made to ensure the accuracy of the floorplan contained here, measurements of doors, windows, crooms and any other items are approximate and no responsibility is taken for any error, omission or mis-statement. This plan is for illustrative purposes only and should be used as such by any prospective purchaser. The service, systems and appliances shown have not been tested and no guarantee as to the repetability or efficiency; can be given.