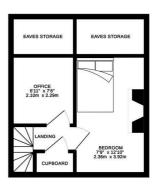

## 7 Argie Road, Leeds, West Yorkshire, LS4 2RD

AVAILABLE 4th March 2025

A fully furnished, two double bedroom house with a spare room/office and enclosed front yard.

Set out over three floors, this generously proportioned house comprises a modern, open plan kitchen living room with a breakfast bar and a feature brick fire surround. The two bedrooms also include attractive exposed brick wall features, whilst the added study or guest room makes this an ideal home for either students or professionals looking to work from home.

- Bike Shed
- Office/Study
- On Street Parking
- Close to Supermarket
- Close to Transport
- Fully Furnished

## £1,050 Per month

GROUND FLOOR 286 sq. ft. ( 26.6 sq. m. )

1ST FLOOR 249 sq. ft. ( 23.2 sq. m. )

2ND FLOOR 250 sq. ft. ( 23.3 sq. m. )

TOTAL FLOOR AREA: 786 sq. ft. (73.0 sq. m.) approx.

Whilst every attempt has been made to ensure the accuracy of the floorplan contained here, measurements of doors, windows, crooms and any other items are approximate and no responsibility is taken for any error, omission or mis-statement. This plan is for illustrative purposes only and should be used as such by any prospective purchaser. The service, systems and appliances shown have not been tested and no guarantee as to the repetability or efficiency; can be given.