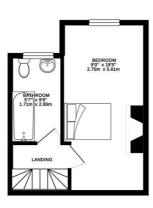

## 7 Argie Road, Leeds, West Yorkshire, LS4 2RD

AVAILABLE 4th March 2025

A fully furnished, two double bedroom house with a spare room/office and enclosed front yard.

Set out over three floors, this generously proportioned house comprises a modern, open plan kitchen living room with a breakfast bar and a feature brick fire surround. The two bedrooms also include attractive exposed brick wall features, whilst the added study or guest room makes this an ideal home for either students or professionals looking to work from home.

## £1,050 Per month

GROUND FLOOR 286 sq. ft. ( 26.6 sq. m. )

1ST FLOOR 249 sq. ft. ( 23.2 sq. m. )

2ND FLOOR 250 sq. ft. ( 23.3 sq. m. )

TOTAL FLOOR AREA: 786 sq. ft. (73.0 sq. m.) approx.

Whilst every attempt has been made to ensure the accuracy of the floorplan contained here, measurements of doors, windows, crooms and any other items are approximate and no responsibility is taken for any error, omission or mis-statement. This plan is for illustrative purposes only and should be used as such by any prospective purchaser. The service, systems and appliances shown have not been tested and no guarantee as to the repetability or efficiency; can be given.