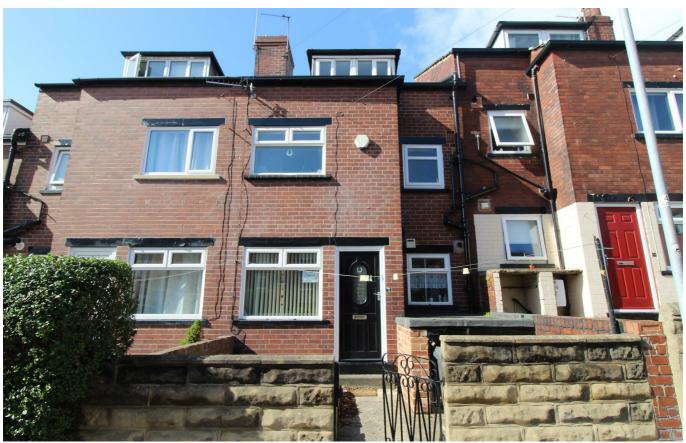

## 7 Argie Road, Leeds, West Yorkshire, LS4 2RD

AVAILABLE 4th March 2025

A fully furnished, two double bedroom house with a spare room/office and enclosed front yard.

Set out over three floors, this generously proportioned house comprises a modern, open plan kitchen living room with a breakfast bar and a feature brick fire surround. The two bedrooms also include attractive exposed brick wall features, whilst the added study or guest room makes this an ideal home for either students or professionals looking to work from home.

Located just off Kirkstall Road, this house is conveniently placed for bus routes into the city centre. Asda and Aldi supermarkets are less than 0.2 miles away whilst restaurants, bars and the Cardigan Fields Leisure complex are less than half a mile away.