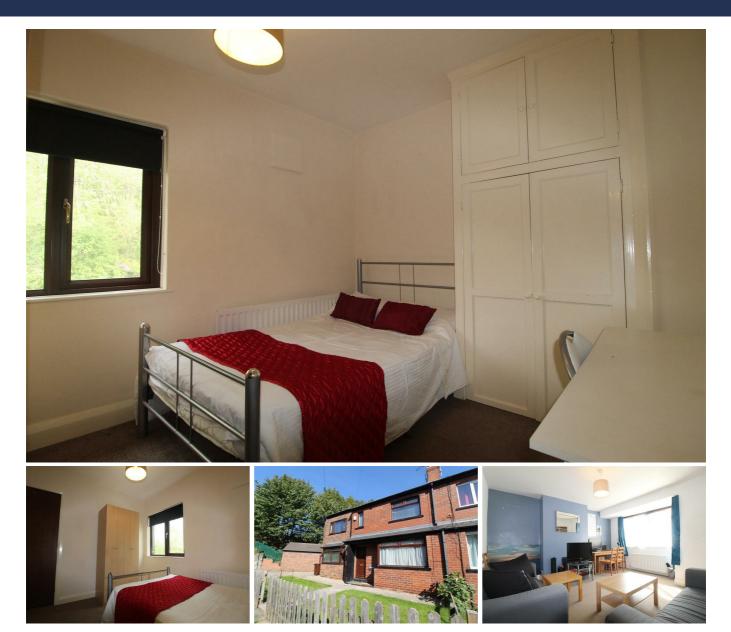

# Room 3, 16 Vicarage Terrace, Leeds, West Yorkshire, LS5 3HL

#### AVAILABLE NOW

A fully furnished, double bedroom in a shared house in Kirkstall.

The bedroom includes a double bed and desk and overlooks the back garden. All bills, including a communal cleaner, are included in the rent.

The house benefits from a large living room and separate kitchen, a private rear garden, three bathrooms with one extra WC and secure bike storage.

Vicarage Terrace is located less that 0.2 miles from Headingley train station, with regular bus routes towards the city centre at the end of the street. On street parking is available and Morrisons is less than half a mile away.

- Room in Shared House
- Fantastic Area
- Fully Furnished
- Private Garden
- Six Bedroom House
- Separate Kitchen