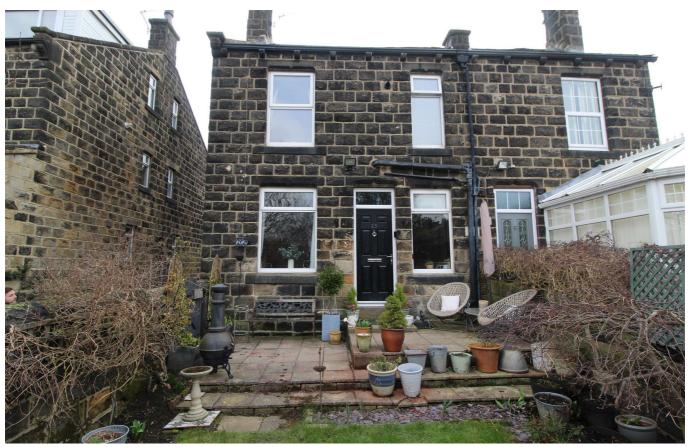

## 25 Back Alma Street, Leeds, LS19 7PZ

A two bedroom end terraced house in Yeadon.

Located on a secluded cul de sac, this traditional home includes a south facing front garden and patio area with views of open green space.

- South Facing Garden
- Traditional Features
- High Ceilings
- Gas Central Heating
- Modern Bathroom
- Multi Fuel Stove
- Modernised Electrics
- New Boiler

£215,000