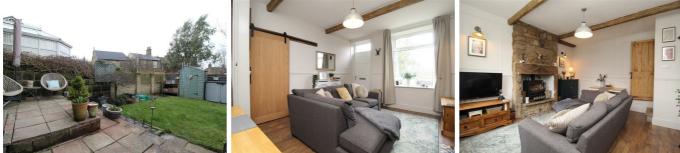

The living room has exposed oak beams, a feature original inglenook fireplace and wooden floor. The kitchen has under-counter and overhead storage, and leads to the basement laundry and storage area.

Upstairs, the master bedroom has a feature fire surround and benefits from a high ceiling and recently-installed heating. The house bathroom has a bath with shower over, a heated towel rail and tiled flooring. The second bedroom has additional exposed beams and eaves storage.