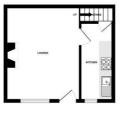

## www.fletcherprops.com

BASEMENT LEVEL 63 sq.ft. (5.9 sq.m.) approx.

GROUND FLOOR 248 sq.ft. (23.1 sq.m.) approx.

ми

1ST FLOOR 252 sq.ft. (23.4 sq.m.) approx. 2ND FLOOR 134 sq.ft. (12.5 sq.m.) approx.

TOTAL FLOOR AREA: 698 sq.ft. (64.8 sq.m.) approx. Whist every attempt has been made to ensure the accuracy of the flooplan contained here, measurement of doors, windows, rooms and any outer items are approximate and no responsibility is taken for any error, omission or mis-statement. This plan is for illustrative purposes only and should be used as such by any prospective purchaser. The services, systems and applicances shown have not been tested and no guarante as to their operability of efficiency can be given. Made with Mergin Ca205