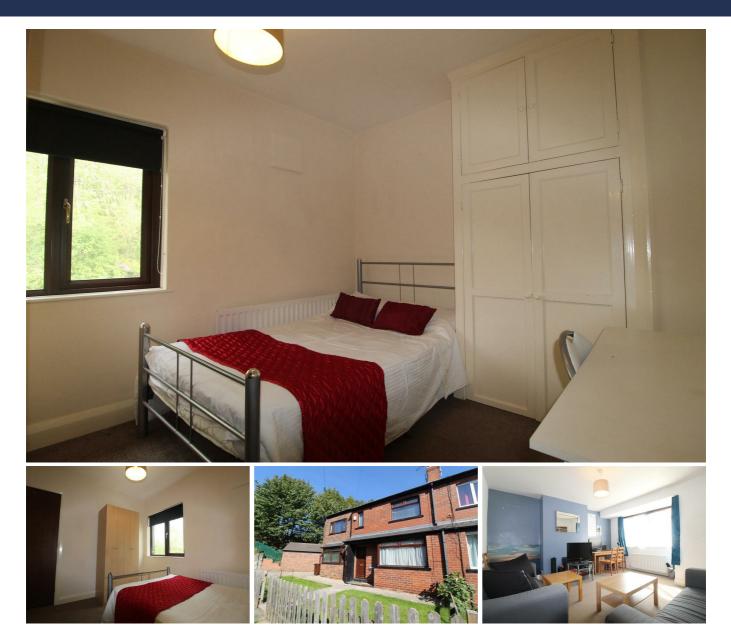

#### AVAILABLE NOW

A fully furnished, double bedroom in a shared house in Kirkstall.

The bedroom includes a double bed and desk and overlooks the back garden. All bills, including a communal cleaner, are included in the rent.

The house benefits from a large living room and separate kitchen, a private rear garden, three bathrooms with one extra WC and secure bike storage.

Vicarage Terrace is located less that 0.2 miles from Headingley train station, with regular bus routes towards the city centre at the end of the street. On street parking is available and Morrisons is less than half a mile away.