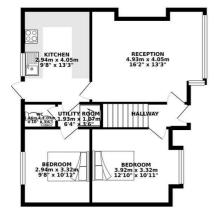

#### 1ST FLOOR 57.98 sq. m. ( 624.05 sq. ft. )

TOTAL FLOOR AREA : 160.58 sq. m. ( 1728.43 sq. ft. ) approx. While very attempt has been made to ensure the accuracy of the floorplan cortained here, measurements of doors, windows, crosm and any other linear are approximate and no responsibility is taken for any error, omission or mis-statement. This plan is for illustrative purposes only and should be used as such by any prospective purchaser. The services, systems and applicates shown have no these netsed and no guarantee as to their operability or efficiency can be given. Made with Metropic & 2019