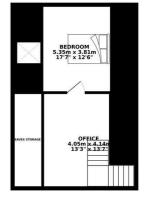

#### 1ST FLOOR 57.98 sq. m. ( 624.05 sq. ft. )

TOTAL FLOOR AREA : 160.58 sq. m. ( 1728.43 sq. ft. ) approx. While very attempt has been made to ensure the accuracy of the floorplan cortained here, measurements of doors, windows, crosm and any other linear are approximate and no responsibility is taken for any error, omission or mis-statement. This plan is for illustrative purposes only and should be used as such by any prospective purchaser. The services, systems and applicates shown have no these netsed and no guarantee as to their operability or efficiency can be given. Made with Metropic & 2019