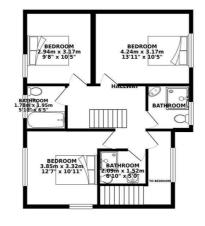

#### 1ST FLOOR 57.98 sq. m. ( 624.05 sq. ft. )

TOTAL FLOOR AREA : 160.58 sq. m. ( 1728.43 sq. ft. ) approx. While very attempt has been made to ensure the accuracy of the floorplan cortained here, measurements of doors, windows, crosm and any other linear are approximate and no responsibility is taken for any error, omission or mis-statement. This plan is for illustrative purposes only and should be used as such by any prospective purchaser. The services, systems and applicates shown have no these netsed and no guarantee as to their operability or efficiency can be given. Made with Metropic & 2019