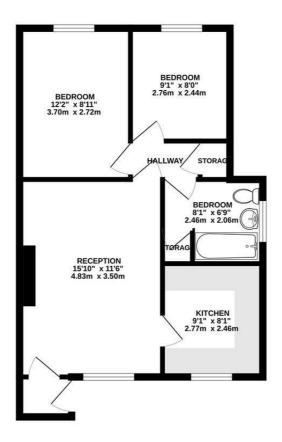

## 24 Silk Mill Approach, Leeds, LS16 6RR

A two bedroom, one bathroom apartment with a private front garden in a popular LS16 location.

Quietly located at the end of a residential cul de sac, this ground floor apartment opens into an entrance porch, leading into a large living and dining area. A separate kitchen looks out onto the front lawn, with fully integrated appliances and a gas hob.

One large master bedroom is accompanied by a second double bedroom. The house bathroom contains a bath and shower over, along with a storage cupboard and towel rail.

One allocated parking space is included with the property, with further on-street parking available nearby. Local buses depart from Silk Mill Road 0.3 miles away and Horsforth Train Station is 0.6 miles away.

## www.fletcherprops.com

GROUND FLOOR 524 sq.ft. (48.7 sq.m.) approx.

TOTAL FLOOR AREA: 524 sq.ft. (48.7 sq.m.) approx. White every detempt has been made is ensure the accuracy of the thorpain contained here, measurements determined and the state of the state resistor on ens-statement. This pain is the intensive payness on yair should be used as such by say prospective purchase. The state is the state of t