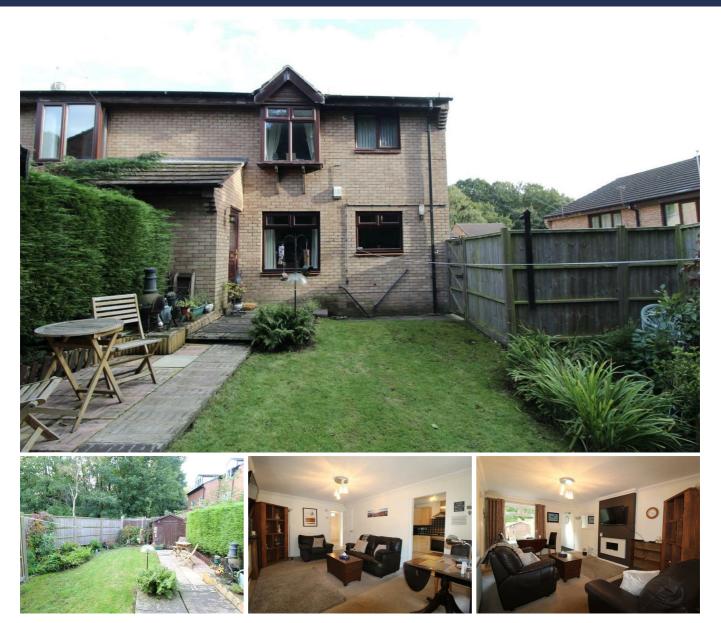

## 24 Silk Mill Approach, Leeds, LS16 6RR

A two bedroom, one bathroom apartment with a private front garden in a popular LS16 location.

Quietly located at the end of a residential cul de sac, this ground floor apartment opens into an entrance porch, leading into a large living and dining area. A separate kitchen looks out onto the front lawn, with fully integrated appliances and a gas hob.

One large master bedroom is accompanied by a second double bedroom. The house bathroom contains a bath and shower over, along with a storage cupboard and towel rail.

One allocated parking space is included with the property, with further on-street parking available nearby. Local buses depart from Silk Mill Road 0.3 miles away and Horsforth Train Station is 0.6 miles away.

- Chain Free
- Two Bedrooms
- Gas Central Heating
- Ground Floor
- Lawned Garden
- Garden Shed
- Outhouse
- Allocated Parking