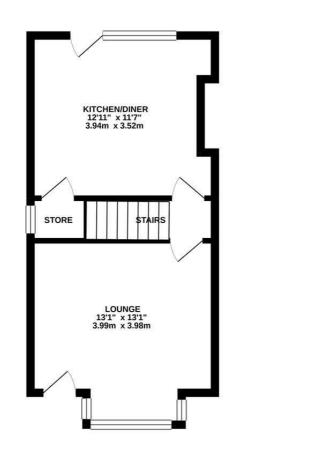

The house contains a recently installed kitchen dining room with fitted units, breakfast bar, pantry storage and rear garden access. The front living room has a large bay window. Two large double bedrooms are accompanied by a house bathroom with a bath & shower over.

## www.fletcherprops.co.uk

GROUND FLOOR 342 sq. ft. (31.8 sq. m.) approx. 1ST FLOOR 332 sq. ft. (30.8 sq. m.) approx.

TOTAL FLOOR AREA: 674 59, ft (62.6 59, m) approx. White very sitempt have made the results the accuracy of the forsynal conclusion there, measurements, of does, webdow, foom and any other items are approximate and no reportability is taken for any error, omession or mis-statement. This plan is to fibularize physical and no is possible to the set of a subprospective parchase. The service, systems and applications show have not been heticed and no guarantee as to the due with Mercey (2020)