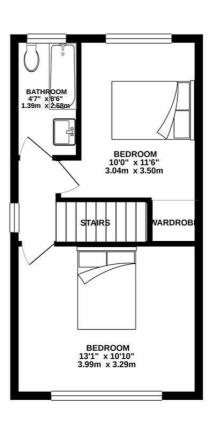

The house contains a recently installed kitchen dining room with fitted units, breakfast bar, pantry storage and rear garden access. The front living room has a large bay window. Two large double bedrooms are accompanied by a house bathroom with a bath & shower over.

## www.fletcherprops.co.uk

GROUND FLOOR 342 sq. ft. (31.8 sq. m.) approx. 1ST FLOOR 332 sq. ft. (30.8 sq. m.) approx.

TOTAL FLOOR AREA: 674 59, ft (62.6 59, m) approx. White very sitempt have made the results the accuracy of the forsynal conclusion there, measurements, of does, webdow, foom and any other items are approximate and no reportability is taken for any error, omession or mis-statement. This plan is to fibularize physical and no is possible to the set of a subprospective parchase. The service, systems and applications show have not been heticed and no guarantee as to the due with Mercey (2020)