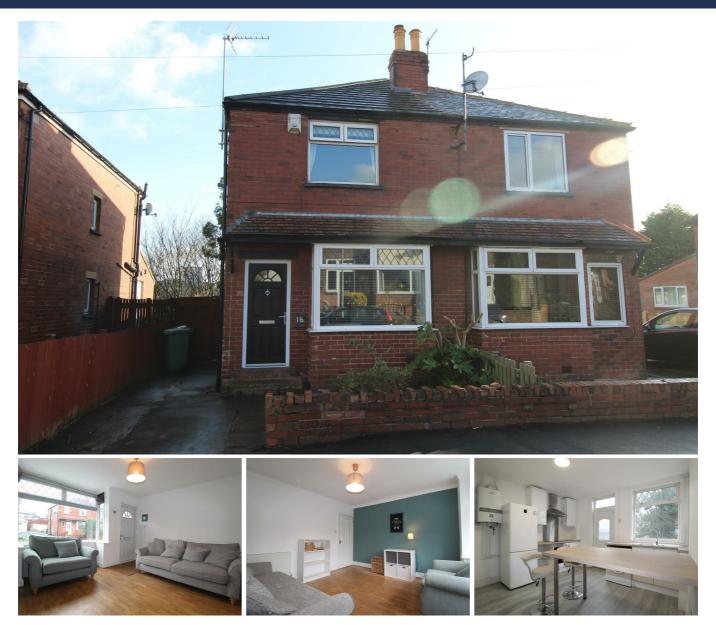

## 16 Vickers Avenue, Leeds, West Yorkshire, LS5 3DJ

Ideal for homeowners or investors.

A large semi-detached house on a quiet residential cul-de-sac which is presented in excellent condition throughout. A large rear garden with a private garage is accompanied by a driveway and additional garden to the front.

The house contains a recently installed kitchen dining room with fitted units, breakfast bar, pantry storage and rear garden access. The front living room has a large bay window. Two large double bedrooms are accompanied by a house bathroom with a bath & shower over.

Vickers Avenue is located 0.5 miles from Kirstall Road, with supermarkets, a leisure centre and

- Beautiful Garden
- Private Garage
- Quiet Cul De Sac
- Off Street Parking
- Semi Detached
- Chain Free