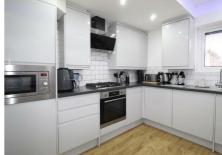

## 12 Park View Avenue, Leeds, LS4 2LH

A fully renovated and recently refurbished, three bedroom house in Burley.

With off street parking to the front, this property contains a beautiful kitchen living room. New flooring, exposed brickwork and tasteful recessed LED lights are just some of the stylish features benefitting this property. The high-spec kitchen contains recently installed, fully integrated appliances including a dishwasher, washer dryer and microwave. The french window doors have inset blinds and lead into a secluded wooden terrace and an extensive lawned garden.