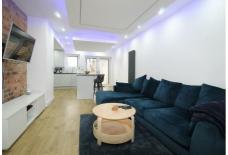

## 12 Park View Avenue, Leeds, LS4 2LH

A fully renovated and recently refurbished, three bedroom house in Burley.

With off street parking to the front, this property contains a beautiful kitchen living room. New flooring, exposed brickwork and tasteful recessed LED lights are just some of the stylish features benefitting this property. The high-spec kitchen contains recently installed, fully integrated appliances including a dishwasher, washer dryer and microwave. The french window doors have inset blinds and lead into a secluded wooden terrace and an extensive lawned garden.