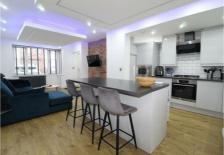

## 12 Park View Avenue, Leeds, LS4 2LH

A fully renovated and recently refurbished, three bedroom house in Burley.

With off street parking to the front, this property contains a beautiful kitchen living room. New flooring, exposed brickwork and tasteful recessed LED lights are just some of the stylish features benefitting this property. The high-spec kitchen contains recently installed, fully integrated appliances including a dishwasher, washer dryer and microwave. The french window doors have inset blinds and lead into a secluded wooden terrace and an extensive lawned garden.