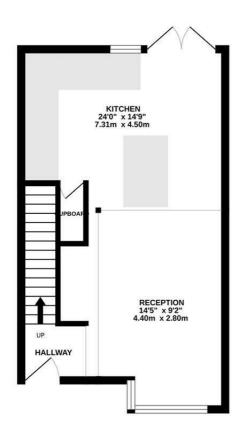

- Newly Refurbished
- Integrated Bluetooth Speakers
- New Electrics
- New Boiler
- CCTV
- USB Plugs
- New Carpets
- New Flooring
- Underfloor Heating
- Private Driveway

£239,950

GROUND FLOOR 368 sq.ft. (34.2 sq.m.) approx.