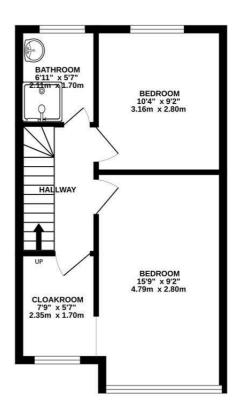

ty. The high-spec kitchen contains recently installed, fully integrated appliances including a dishwasher, washer dryer and microwave. The french window doors have inset blinds and lead into a secluded wooden terrace and an extensive lawned garden.

Upstairs, the hallway contains a glass balustrade and leads to a large master bedroom and walk-in cloakroom/spare bedroom. The second bedroom is also a large double and overlooks the rear garden. The house bathroom has fully tiled walls and floor and a wet room style shower.

- Newly Refurbished
- Integrated Bluetooth Speakers
- New Electrics
- New Boiler
- CCTV
- USB Plugs
- New Carpets
- New Flooring
- Underfloor Heating
- Private Driveway

£239,950



GROUND FLOOR 368 sq.ft. (34.2 sq.m.) approx.

1ST FLOOR 372 sq.ft. (34.6 sq.m.) approx.





## TOTAL FLOOR AREA: 741 sq.ft. (68.8 sq.m.) approx

Whilst every attempt has been made to ensure the accuracy of the floorplan contained here, measurements of doors, windows, rooms and any other items are approximate and no responsibility is taken for any error, omission or mis-statement. This plan is for illustrative purposes only and should be used as such by any prospective purchaser. The services, systems and appliances shown have to been tested and no guaranter as to their operability or efficiency can be given. Made with Meteopix 62024